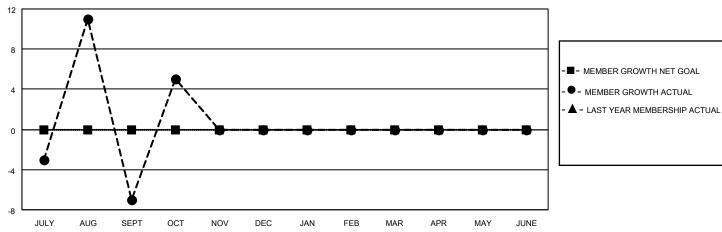

#### GOALS AND ACTUAL MEMBERS CUMULATIVE

| DROPPED CLUBS: 1 |     | 41 CLUBS OF 194 ADDED 1 OR<br>MORE NEW MEMBERS | GENDER DISTRIBUTION                   |                |  |
|------------------|-----|------------------------------------------------|---------------------------------------|----------------|--|
|                  |     | MORE NEW MEMBERS                               | MALE                                  | 3,401 (73.92%) |  |
|                  |     |                                                | FEMALE                                | 1,198 (26.04%) |  |
| DROPPED MEMBERS  |     |                                                | NON BINARY                            | 0 (0.00%)      |  |
|                  |     |                                                | PREFER NOT TO ANSWER                  | 2 (0.04%)      |  |
| DECEASED         | 0   |                                                |                                       | ,              |  |
| CLUB CANCELLED   | 9   | CLICK HERE FOR CUMULATIVE                      | TOTAL FAMILY UNIT MEMBERS             | 4,231          |  |
| OTHER            | 173 | MEMBERSHIP DATA                                |                                       |                |  |
| TOTAL            | 182 |                                                | FAMILY MEMBERS PAYING HALF DUES 2,915 |                |  |
|                  |     |                                                |                                       |                |  |

## District 325 R

| Clubs  RESULTS FOR 2022-2023 |   |   |   | Members RESULTS FOR 2022-2023 |   |     |     |
|------------------------------|---|---|---|-------------------------------|---|-----|-----|
|                              |   |   |   |                               |   |     |     |
| JULY/AUG/SEPT                | 0 | 3 | 1 | JULY/AUG/SEPT                 | 0 | 185 | 168 |
| OCT/NOV/DEC                  | 0 | 1 | 0 | OCT/NOV/DEC                   | 0 | 33  | 15  |
| JAN/FEB/MAR                  | 0 | 0 | 0 | JAN/FEB/MAR                   | 0 | 0   | 0   |
| APR/MAY/JUNE                 | 0 | 0 | 0 | APR/MAY/JUNE                  | 0 | 0   | 0   |