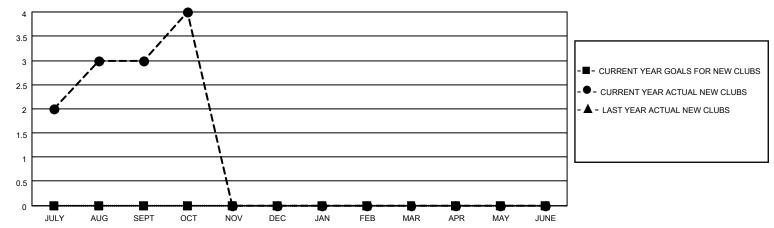

#### GOALS AND ACTUAL NEW CLUBS CUMULATIVE

## District 325 R

| Clubs  RESULTS FOR 2022-2023 |   |   |   | Members RESULTS FOR 2022-2023 |   |     |     |
|------------------------------|---|---|---|-------------------------------|---|-----|-----|
|                              |   |   |   |                               |   |     |     |
| JULY/AUG/SEPT                | 0 | 3 | 1 | JULY/AUG/SEPT                 | 0 | 185 | 168 |
| OCT/NOV/DEC                  | 0 | 1 | 0 | OCT/NOV/DEC                   | 0 | 33  | 15  |
| JAN/FEB/MAR                  | 0 | 0 | 0 | JAN/FEB/MAR                   | 0 | 0   | 0   |
| APR/MAY/JUNE                 | 0 | 0 | 0 | APR/MAY/JUNE                  | 0 | 0   | 0   |